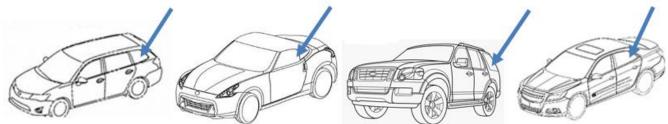

#### RHE vehicle parking stickers:

Must be attached to the <u>inside</u> of the <u>farthest</u> back window on the <u>driver's</u> side. See these examples: